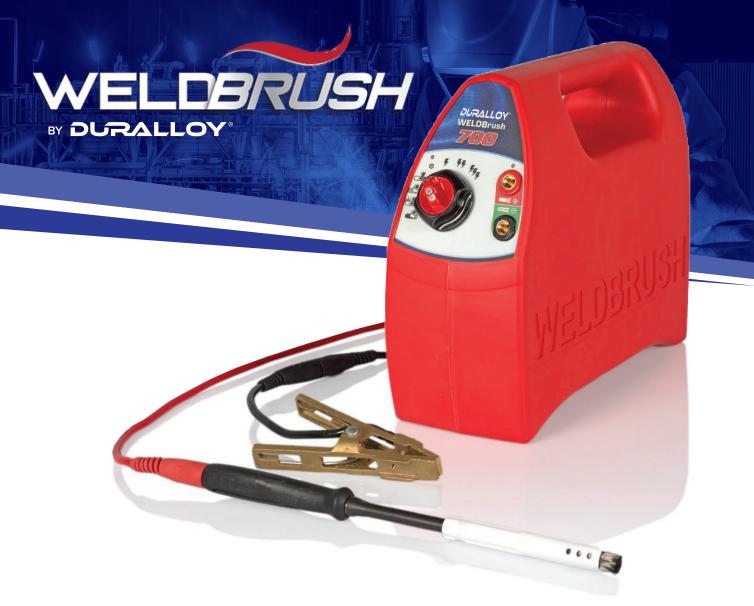

## THE NEW WELDBRUSH 700

## CODE: WB700

The **WELDBrush 700** is the fastest and most powerful weld cleaner on the market. It has a variable power level and four functions:

- 1. Cleaning and passivation
- 2. Marking
- 3. Electro-polishing
- 4. Electro-plating

With all the necessary features and more power, the WELDBrush 700 delivers perfect cleaning results, timesaving and even on the toughest welds and surface discoloration.