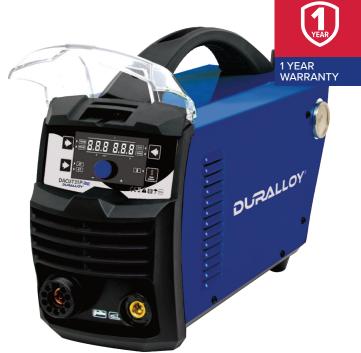

## **FEATURES**

- Generator friendly (6kVA)
- IP21S Rating
- Protective Front Fascia Cover
- Air Test function
- 4M PT60 Plasma Torch with Central Adaptor
- Built-in Regulator

| SPECIFICATIONS                                               |                                     |
|--------------------------------------------------------------|-------------------------------------|
| Power Supply                                                 | 240V±10%                            |
| Supply Plug                                                  | 10 Amps                             |
| Rated Input Current                                          | 22A                                 |
| No-Load Voltage                                              | 310V                                |
| Current Range                                                | 20-30A                              |
| Rated Output Voltage                                         | 88-96                               |
| Duty Cycle (40°C 10min)                                      | 30A @ 30%                           |
| Severance Cut for<br>Carbon Steel                            | ≤10mm                               |
| Production Cut Carbon Steel Stainless Steel Aluminium Copper | ≤ 10mm<br>≤ 10mm<br>≤ 10mm<br>≤ 6mm |
| Net Weight                                                   | 7.3kg                               |
| Dimensions                                                   | 505mm x 147mm x 305mm               |
| Insulation Class                                             | Н                                   |
| Protection Class                                             | IP21S                               |
| Power Factor                                                 | 0.63                                |
| Air Compressor MPa                                           | 0.3-0.45                            |

# **PACKAGE INCLUDES**

- Power Source
- 4M PT60 Plasma Torch
- 3M Earth
- Owner's Manual