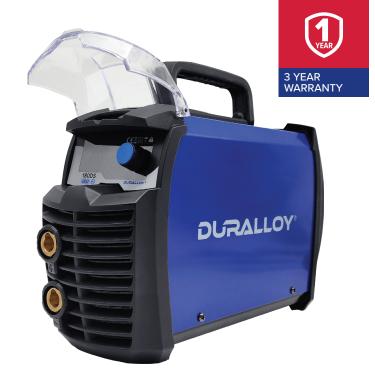

#### **PORTABLE**

The machine weighs just 3.5kg ensuring ease of portability.

## **FEATURES**

- Highly portable
- High Duty Cycle 80Amps @ 100%
- IP21S Rating
- Generator-friendly
- VRD
- Exceptional smooth Arc characteristics
- TIG process with optional TIG torch and regulator

| SPECIFICATIONS           |                                  |  |
|--------------------------|----------------------------------|--|
| Power Supply             | 240V                             |  |
| Supply Plug              | 15 Amps                          |  |
| Frequency                | 50/60Hz                          |  |
| Input Power              | 5.8kW                            |  |
| Input Current            | 15A/34A                          |  |
| Duty Cycle<br>40°C 10min | 180A 20%<br>104A 60%<br>80A 100% |  |
| No Load Voltage          | 80V                              |  |
| Welding Current          | 10 - 180A                        |  |
| Efficiency               | ≥ 85%                            |  |
| Net Weight               | 3.5kg                            |  |
| Dimensions               | 265mm x 120mm x 218mm            |  |
| Protection Class         | IP23                             |  |
| Insulation Class         | F                                |  |
| Cooling                  | Auto Fan                         |  |
| Electrode Diameter       | Ø1.6 - Ø4.0                      |  |
| Electrode Type           | 6013, 7018, etc.                 |  |
| Power Factor             | 0.76                             |  |